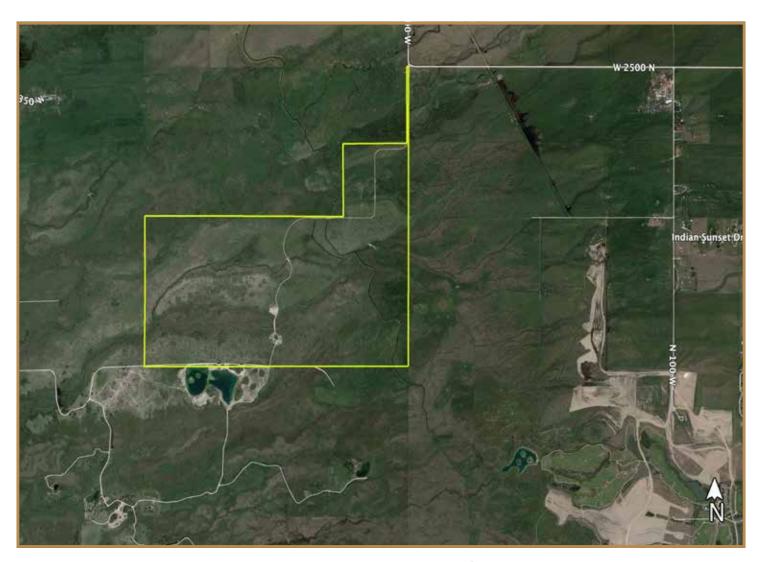

Grover 360- Aerial Map

Maps are for visual aid only ~ accuracy is not guaranteed.

Grover 360- Location Map

 ${\it Maps \ are for \ visual \ aid \ only \sim accuracy \ is \ not \ guaranteed}.$ 

Grover 360- Terrain Map

Maps are for visual aid only ~ accuracy is not guaranteed.