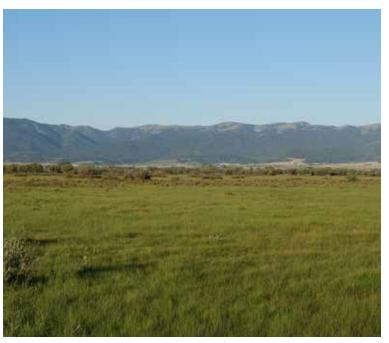

## **Grover 360**

DRIGGS, IDAHO 360 Acres | \$2,500,000

CONTACT: Tate Jarry 307.413.2180 Tate@livewaterproperties.com The Grover property consists of 360 acres in the heart of the view corridor, minutes from downtown Driggs, Idaho. Numerous spring sloughs, sub-irrigated pastures and natural terrain create a beautiful wetlands on a good portion of the property providing excellent onsite waterfowl hunting opportunities. With habitat enhancement and pond creation, this property could be an exceptional duck hunting property. Interior roads created by the owner provide easy access throughout the property. Grover 360 offers exceptional Teton and Big Hole Mountain views.