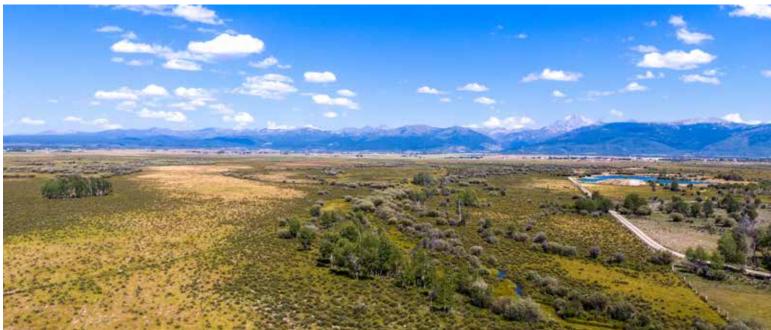

## **Grover 360**

DRIGGS, IDAHO 360 Acres | \$2,500,000

CONTACT: Tate Jarry 307.413.2180 Tate@livewaterproperties.com The Grover property consists of 360 acres in the heart of the view corridor, minutes from downtown Driggs, Idaho. Numerous spring sloughs, sub-irrigated pastures and natural terrain create a beautiful wetlands on a good portion of the property providing excellent onsite waterfowl hunting opportunities. With habitat enhancement and pond creation, this property could be an exceptional duck hunting property. Interior roads created by the owner provide easy access throughout the property. Grover 360 offers exceptional Teton and Big Hole Mountain views.

Grover 360- Aerial Map

Maps are for visual aid only ~ accuracy is not guaranteed.

Grover 360- Location Map

 ${\it Maps \ are for \ visual \ aid \ only \sim accuracy \ is \ not \ guaranteed}.$ 

Grover 360- Terrain Map