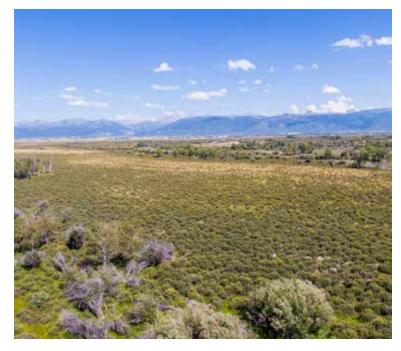

## **Grover 360**

DRIGGS, IDAHO 360 Acres | \$2,500,000

CONTACT: Tate Jarry 307.413.2180 Tate@livewaterproperties.com The Grover property consists of 360 acres in the heart of the view corridor, minutes from downtown Driggs, Idaho. Numerous spring sloughs, sub-irrigated pastures and natural terrain create a beautiful wetlands on a good portion of the property providing excellent onsite waterfowl hunting opportunities. With habitat enhancement and pond creation, this property could be an exceptional duck hunting property. Interior roads created by the owner provide easy access throughout the property. Grover 360 offers exceptional Teton and Big Hole Mountain views.