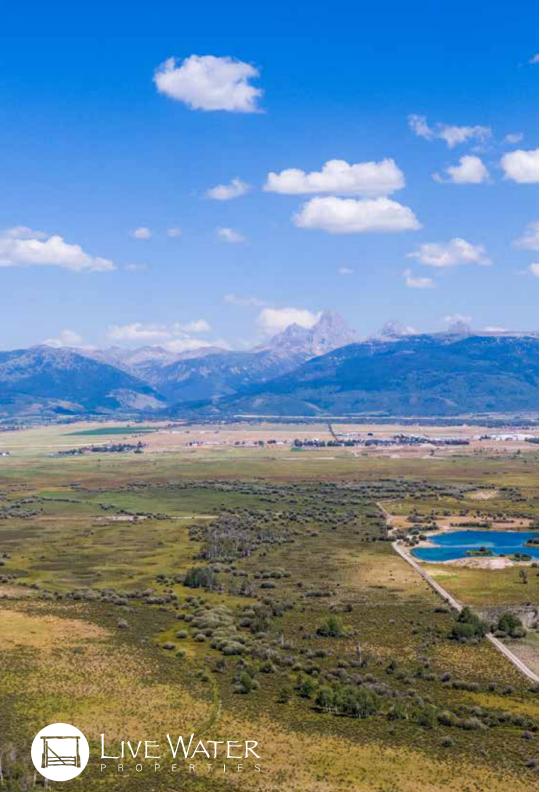

## **Grover 360**

DRIGGS, IDAHO 360 Acres | \$2,500,000

CONTACT: Tate Jarry 307.413.2180 Tate@livewaterproperties.com The Grover property consists of 360 acres in the heart of the view corridor, minutes from downtown Driggs, Idaho. Numerous spring sloughs, sub-irrigated pastures and natural terrain create a beautiful wetlands on a good portion of the property providing excellent onsite waterfowl hunting opportunities. With habitat enhancement and pond creation, this property could be an exceptional duck hunting property. Interior roads created by the owner provide easy access throughout the property. Grover 360 offers exceptional Teton and Big Hole Mountain views.

Grover 360- Aerial Map

Maps are for visual aid only ~ accuracy is not guaranteed.

Grover 360- Location Map

 ${\it Maps \ are for \ visual \ aid \ only \sim accuracy \ is \ not \ guaranteed}.$ 

Grover 360- Terrain Map