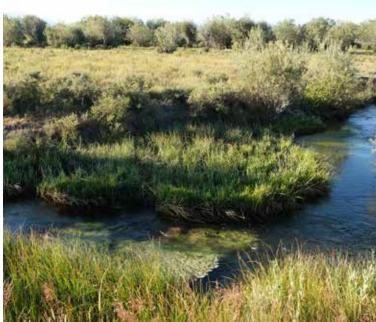

## **Grover 360**

DRIGGS, IDAHO 360 Acres | \$2,500,000

CONTACT: Tate Jarry 307.413.2180 Tate@livewaterproperties.com The Grover property consists of 360 acres in the heart of the view corridor, minutes from downtown Driggs, Idaho. Numerous spring sloughs, sub-irrigated pastures and natural terrain create a beautiful wetlands on a good portion of the property providing excellent onsite waterfowl hunting opportunities. With habitat enhancement and pond creation, this property could be an exceptional duck hunting property. Interior roads created by the owner provide easy access throughout the property. Grover 360 offers exceptional Teton and Big Hole Mountain views.