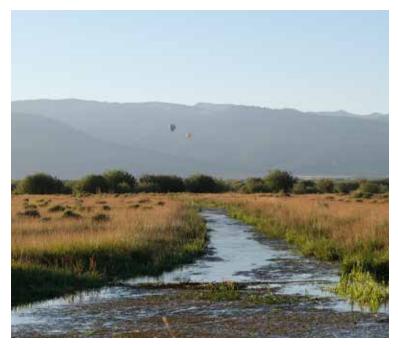

## **Grover 360**

DRIGGS, IDAHO 360 Acres | \$2,500,000

CONTACT: Tate Jarry 307.413.2180 Tate@livewaterproperties.com The Grover property consists of 360 acres in the heart of the view corridor, minutes from downtown Driggs, Idaho. Numerous spring sloughs, sub-irrigated pastures and natural terrain create a beautiful wetlands on a good portion of the property providing excellent onsite waterfowl hunting opportunities. With habitat enhancement and pond creation, this property could be an exceptional duck hunting property. Interior roads created by the owner provide easy access throughout the property. Grover 360 offers exceptional Teton and Big Hole Mountain views.