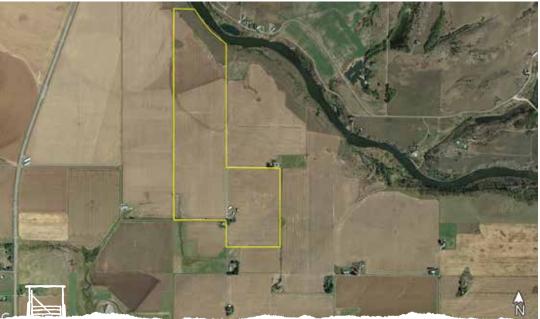

## Henry's Fork Overlook

ASHTON, IDAHO 213 acres | \$4,450,000

CONTACT:
Tate Jarry
307.413.2180
tate@livewaterproperties.com

Located near downtown Ashton, Idaho, this operational farm provides a quarter mile of frontage on the famed Henry's Fork River. Build a dream western retreat on the banks of this world class fishery with Grand Teton Views in the distance. Farm production on the ranch includes 193 tillable acres irrigated primarily by three half-washer center pivots. These pivots will transfer with the sale of the ranch. A current farm lease was signed in 2021 which extends through 2026 at a rate of \$160/irrigated acre or \$30,000 annually.

## At a Glance

- ¼ mile frontage on the famed Henry's Fork River
- 213 deeded acres with 193 tillable
- \$30,000 annual farm lease through 2026
- 3 center pivots (half washers)
- 4,000 ft artesian well with 100 degree water temps used for geothermal heating for main home
- Elevated building sites overlooking Henry's Fork
- Main house and numerous outbuildings including a large dairy style barn and spud storage building