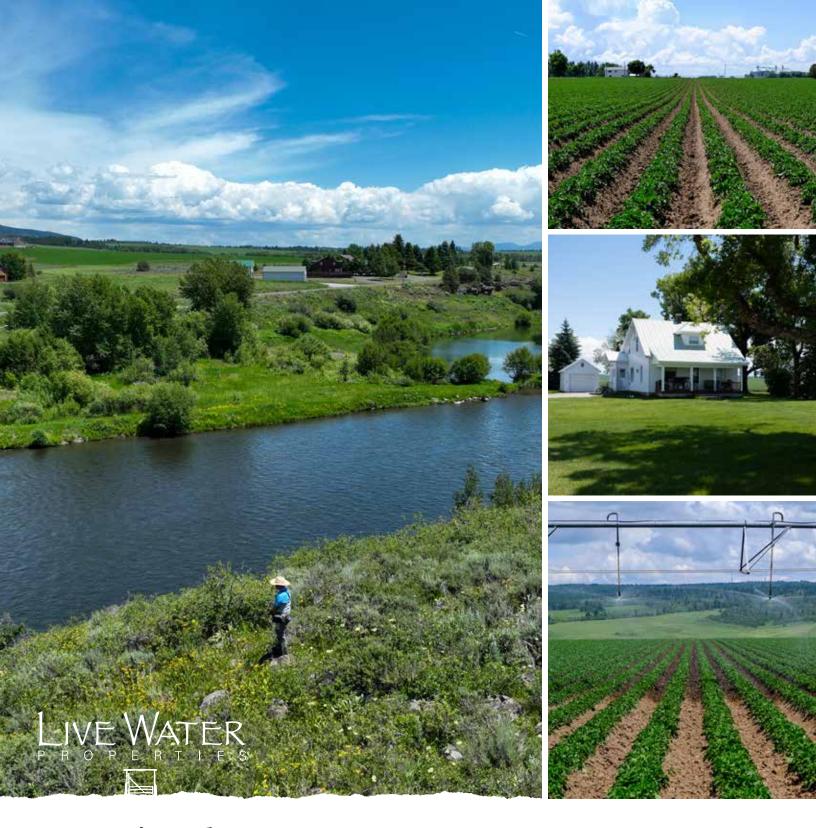

## Henry's Fork Overlook

ASHTON, IDAHO 213 acres | \$4,450,000

CONTACT:
Tate Jarry
307.413.2180
tate@livewaterproperties.com

Located near downtown Ashton, Idaho, this operational farm provides a quarter mile of frontage on the famed Henry's Fork River. Build a dream western retreat on the banks of this world class fishery with Grand Teton Views in the distance. Farm production on the ranch includes 193 tillable acres irrigated primarily by three half-washer center pivots. These pivots will transfer with the sale of the ranch. A current farm lease was signed in 2021 which extends through 2026 at a rate of \$160/irrigated acre or \$30,000 annually.

## At a Glance

- ¼ mile frontage on the famed Henry's Fork River
- 213 deeded acres with 193 tillable
- \$30,000 annual farm lease through 2026
- 3 center pivots (half washers)
- 4,000 ft artesian well with 100 degree water temps used for geothermal heating for main home
- Elevated building sites overlooking Henry's Fork
- Main house and numerous outbuildings including a large dairy style barn and spud storage building