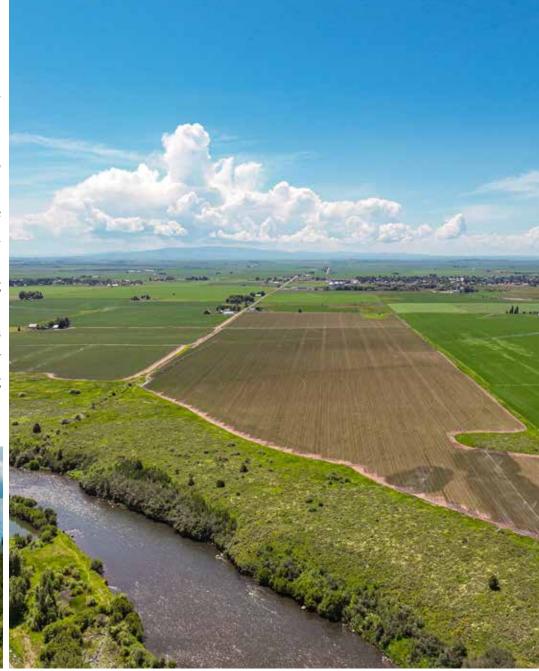

## Henry's Fork Overlook

ASHTON, IDAHO 213 acres | \$4,450,000

CONTACT:
Tate Jarry
307.413.2180
tate@livewaterproperties.com

Located near downtown Ashton, Idaho, this operational farm provides a quarter mile of frontage on the famed Henry's Fork River. Build a dream western retreat on the banks of this world class fishery with Grand Teton Views in the distance. Farm production on the ranch includes 193 tillable acres irrigated primarily by three half-washer center pivots. These pivots will transfer with the sale of the ranch. A current farm lease was signed in 2021 which extends through 2026 at a rate of \$160/irrigated acre or \$30,000 annually.

## At a Glance

- ¼ mile frontage on the famed Henry's Fork River
- 213 deeded acres with 193 tillable
- \$30,000 annual farm lease through 2026
- 3 center pivots (half washers)
- 4,000 ft artesian well with 100 degree water temps used for geothermal heating for main home
- Elevated building sites overlooking Henry's Fork
- Main house and numerous outbuildings including a large dairy style barn and spud storage building